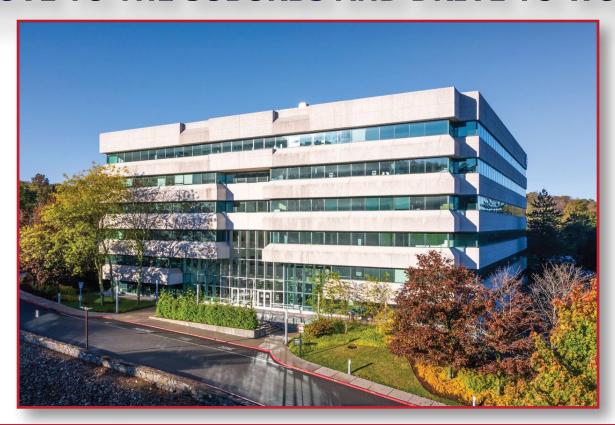

## MOVE TO THE SUBURBS AND DRIVE TO WORK

## 565 Taxter Road, Elmsford, New York

## **PROPERTY FEATURES**

- Class "A" office building
- Great Views
- 5/1,000 parking ratio, plus additional covered garage parking
- · On-site cafe and fitness center
- Outdoor seating/eating areas and walkways on a beautiful 17-acre campus
- Public transportation to Metro-North White Plains and Tarrytown Train Stations
- Immediate access to I-87, I-287, Saw Mill River Parkway and the Mario M. Cuomo Bridge
- Minutes from restaurants, shopping and banking